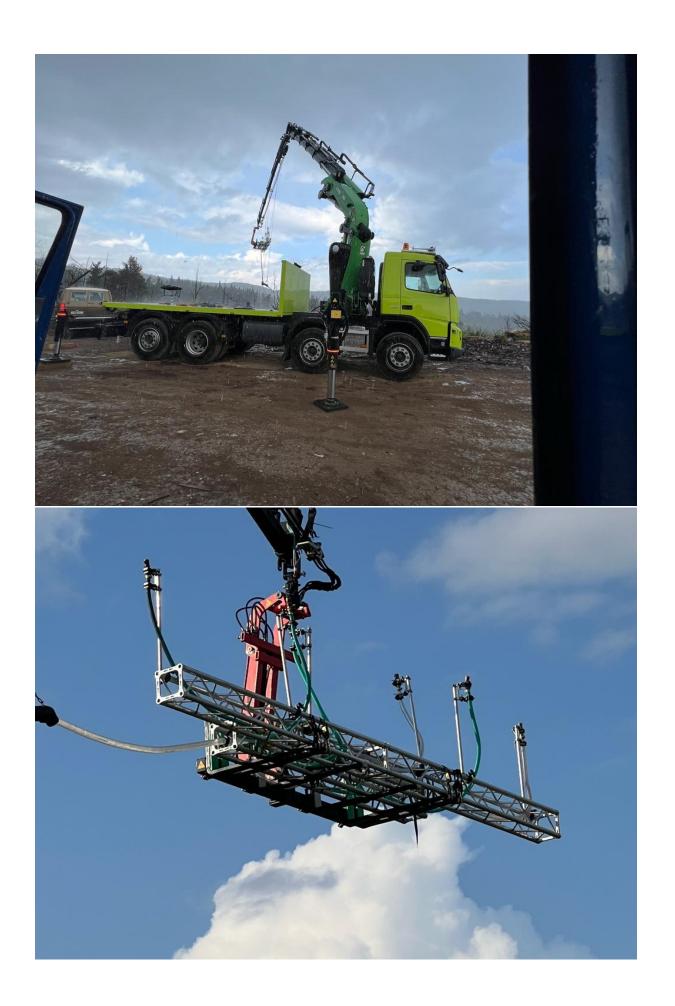

Knuckle Boom Crane EFFER 1000 9S + 6S JIB Steady Full Matic Rotated Basket 360° Hydraulic Rotated Fork Photos – Tech Specifications

VOLVO FM D11 82R High rear air fixed tag FM 82R B1HH -5100 L1EH1

## Effer 1000 - Diagram 9S

## Effer 1000 - Diagram 9S JIB 6S

drawing is the property of HIAB (ranes and pretected in accordance with prevailing law