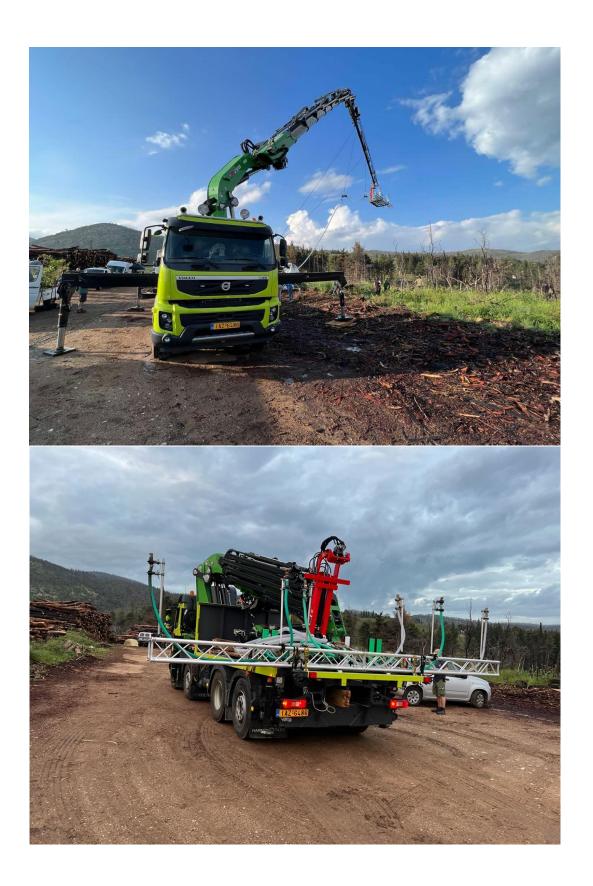

Knuckle Boom Crane EFFER 1000 9S + 6S JIB Steady Full Matic Rotated Basket 360° Hydraulic Rotated Fork Photos – Tech Specifications

VOLVO FM D11 82R High rear air fixed tag FM 82R B1HH -5100 L1EH1