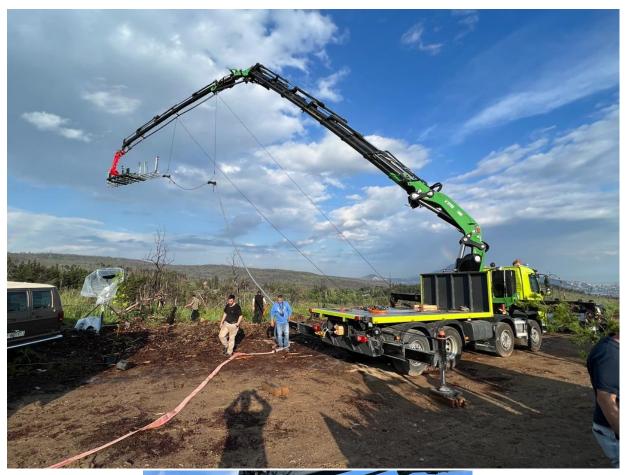

Knuckle Boom Crane EFFER 1000 9S + 6S JIB Steady Full Matic Rotated Basket 360° Hydraulic Rotated Fork Photos – Tech Specifications

VOLVO FM D11 82R High rear air fixed tag FM 82R B1HH -5100 L1EH1

## Steady Basket Ferrari Sky 5 slide opening

|   |                                                                                                                                                          |                                                | Ī                 | R D          | Kg     |        | Ø    | Ŷ |
|---|----------------------------------------------------------------------------------------------------------------------------------------------------------|------------------------------------------------|-------------------|--------------|--------|--------|------|---|
| • | Possibilità di installare sistema di<br>autobilanciamento - <b>Kit SKY AUTO</b><br>Possibility to install self levelling<br>system - <b>Kit SKY AUTO</b> | SKY 5 400<br>INSIDE DOOR<br>ACCIAIO<br>STEEL   | 1000x2200x1230 mm | 360°<br>CONT | 220 Kg | 400 Kg | 1 Kv | 4 |
|   |                                                                                                                                                          | SKY 5 400<br>SLIDE OPENING<br>ACCIAIO<br>STEEL | 1000x2200x1230 mm | 360°<br>CONT | 250 Kg | 400 Kg | 1 Kv | 4 |