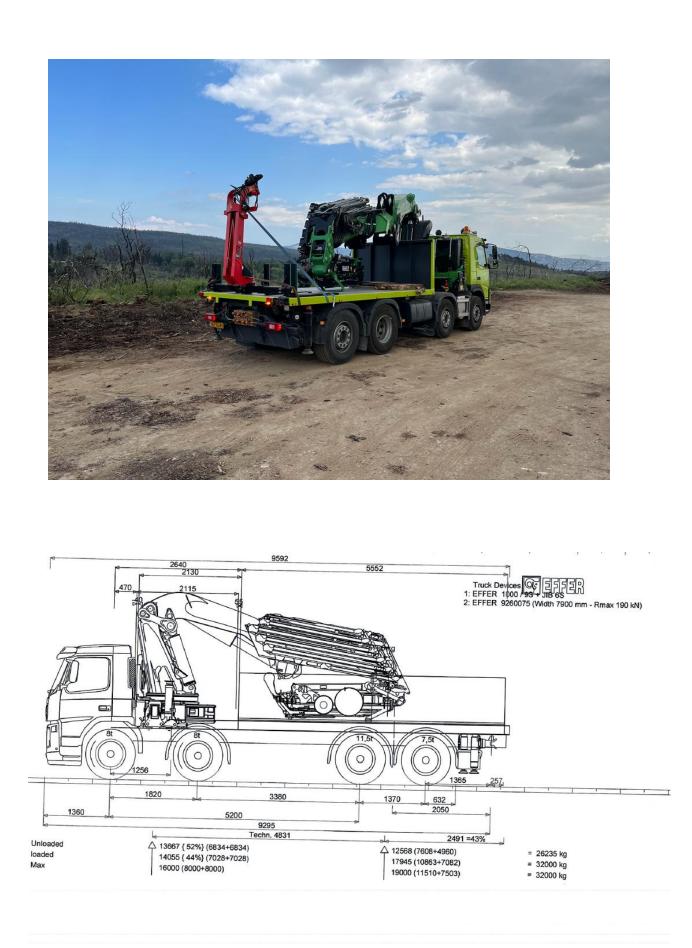

Knuckle Boom Crane EFFER 1000 9S + 6S JIB Steady Full Matic Rotated Basket 360° Hydraulic Rotated Fork Photos – Tech Specifications

VOLVO FM D11 82R High rear air fixed tag FM 82R B1HH -5100 L1EH1