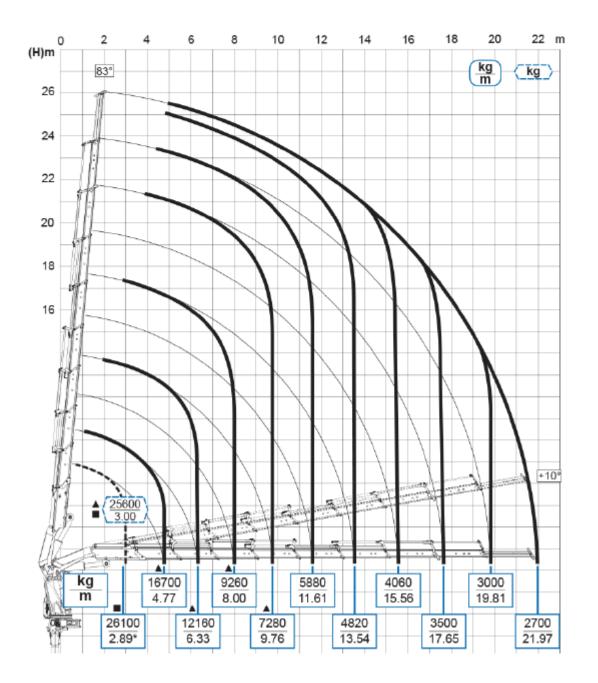

Knuckle Boom Crane EFFER 1000 9S + 6S JIB Steady Full Matic Rotated Basket 360° Hydraulic Rotated Fork Photos – Tech Specifications

VOLVO FM D11 82R High rear air fixed tag FM 82R B1HH -5100 L1EH1

## Effer 1000 - Diagram 9S