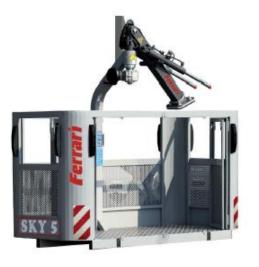

## Steady Basket Ferrari Sky 5 slide opening

|   |                                                                                                                                                          |                                                | Ī                 | R D          | Kg     |        | Ø    | Ŷ |
|---|----------------------------------------------------------------------------------------------------------------------------------------------------------|------------------------------------------------|-------------------|--------------|--------|--------|------|---|
| • | Possibilità di installare sistema di<br>autobilanciamento - <b>Kit SKY AUTO</b><br>Possibility to install self levelling<br>system - <b>Kit SKY AUTO</b> | SKY 5 400<br>INSIDE DOOR<br>ACCIAIO<br>STEEL   | 1000x2200x1230 mm | 360°<br>CONT | 220 Kg | 400 Kg | 1 Kv | 4 |
|   |                                                                                                                                                          | SKY 5 400<br>SLIDE OPENING<br>ACCIAIO<br>STEEL | 1000x2200x1230 mm | 360°<br>CONT | 250 Kg | 400 Kg | 1 Kv | 4 |