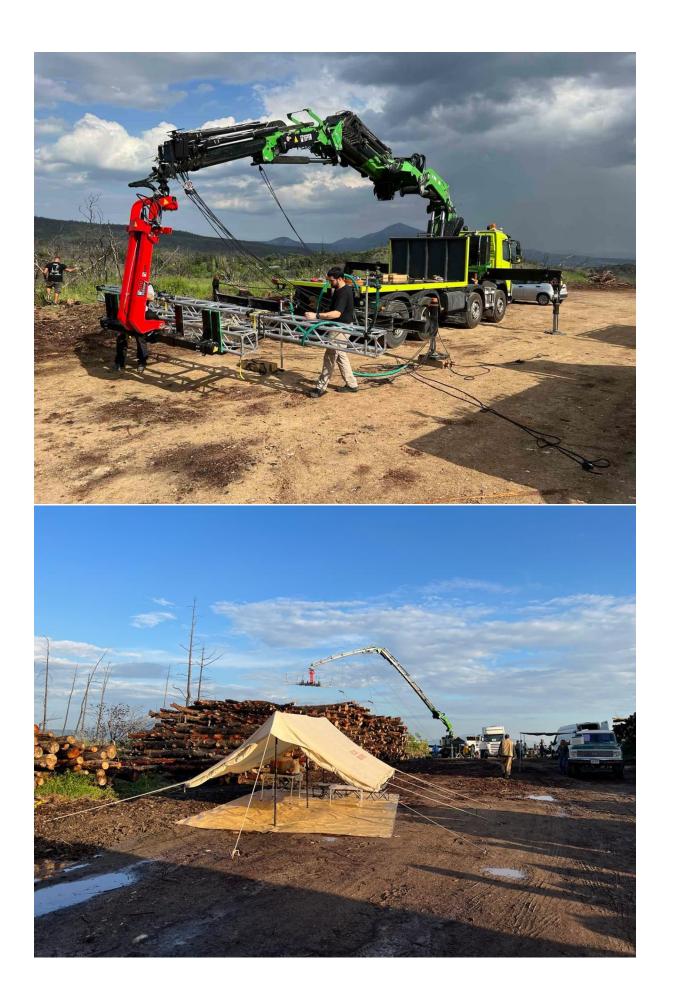

Knuckle Boom Crane EFFER 1000 9S + 6S JIB Steady Full Matic Rotated Basket 360° Hydraulic Rotated Fork Photos – Tech Specifications

VOLVO FM D11 82R High rear air fixed tag FM 82R B1HH -5100 L1EH1

## Steady Basket Ferrari Sky 5 slide opening

|   |                                                                                                                                                          |                                                | Ī                 | R D          | Kg     |        | Ø    | Ŷ |
|---|----------------------------------------------------------------------------------------------------------------------------------------------------------|------------------------------------------------|-------------------|--------------|--------|--------|------|---|
| • | Possibilità di installare sistema di<br>autobilanciamento - <b>Kit SKY AUTO</b><br>Possibility to install self levelling<br>system - <b>Kit SKY AUTO</b> | SKY 5 400<br>INSIDE DOOR<br>ACCIAIO<br>STEEL   | 1000x2200x1230 mm | 360°<br>CONT | 220 Kg | 400 Kg | 1 Kv | 4 |
|   |                                                                                                                                                          | SKY 5 400<br>SLIDE OPENING<br>ACCIAIO<br>STEEL | 1000x2200x1230 mm | 360°<br>CONT | 250 Kg | 400 Kg | 1 Kv | 4 |