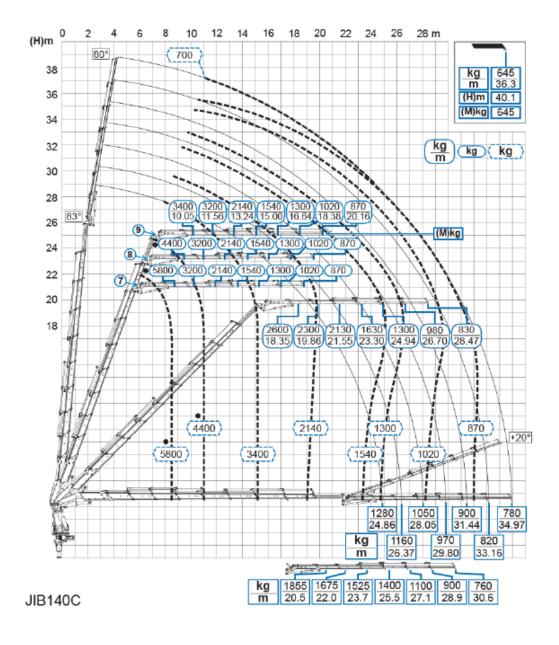

## Effer 1000 - Diagram 9S JIB 6S

drawing is the property of HIAB (ranes and pretected in accordance with prevailing law