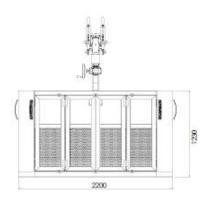

## Effer 1000 - Diagram 9S

## Effer 1000 - Diagram 9S JIB 6S

drawing is the property of HIAB (ranes and pretected in accordance with prevailing law