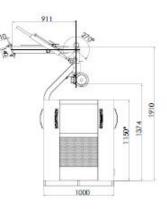

## Steady Basket Ferrari Sky 5 slide opening

|   |                                                                                                                                                          |                                                | Ī                 | R D          | Kg     |        | Ø    | Ŷ |
|---|----------------------------------------------------------------------------------------------------------------------------------------------------------|------------------------------------------------|-------------------|--------------|--------|--------|------|---|
| • | Possibilità di installare sistema di<br>autobilanciamento - <b>Kit SKY AUTO</b><br>Possibility to install self levelling<br>system - <b>Kit SKY AUTO</b> | SKY 5 400<br>INSIDE DOOR<br>ACCIAIO<br>STEEL   | 1000x2200x1230 mm | 360°<br>CONT | 220 Kg | 400 Kg | 1 Kv | 4 |
|   |                                                                                                                                                          | SKY 5 400<br>SLIDE OPENING<br>ACCIAIO<br>STEEL | 1000x2200x1230 mm | 360°<br>CONT | 250 Kg | 400 Kg | 1 Kv | 4 |

\*Dal piano di calpestio \*Inside the basket