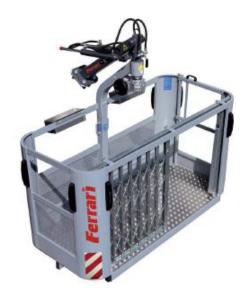

## Steady Basket Ferrari Sky 5 slide opening

|   |                                                                                                                                                          |                                                | Ī                 | R D          | Kg     |        | Ø    | Ŷ |
|---|----------------------------------------------------------------------------------------------------------------------------------------------------------|------------------------------------------------|-------------------|--------------|--------|--------|------|---|
| • | Possibilità di installare sistema di<br>autobilanciamento - <b>Kit SKY AUTO</b><br>Possibility to install self levelling<br>system - <b>Kit SKY AUTO</b> | SKY 5 400<br>INSIDE DOOR<br>ACCIAIO<br>STEEL   | 1000x2200x1230 mm | 360°<br>CONT | 220 Kg | 400 Kg | 1 Kv | 4 |
|   |                                                                                                                                                          | SKY 5 400<br>SLIDE OPENING<br>ACCIAIO<br>STEEL | 1000x2200x1230 mm | 360°<br>CONT | 250 Kg | 400 Kg | 1 Kv | 4 |