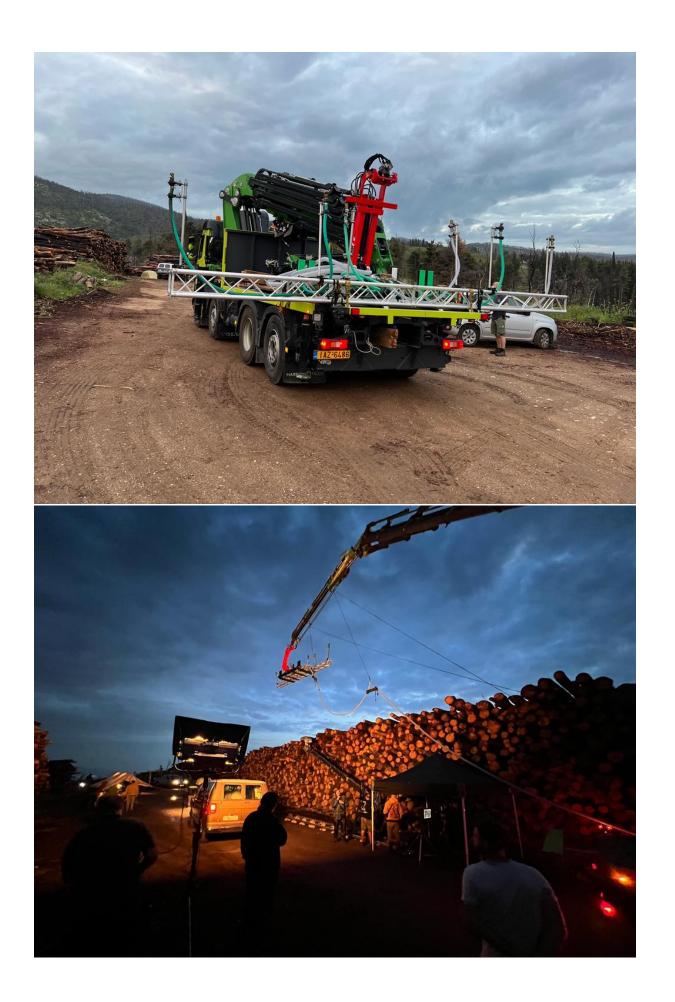

Knuckle Boom Crane EFFER 1000 9S + 6S JIB Steady Full Matic Rotated Basket 360° Hydraulic Rotated Fork Photos – Tech Specifications

VOLVO FM D11 82R High rear air fixed tag FM 82R B1HH -5100 L1EH1

## Steady Basket Ferrari Sky 5 slide opening

|   |                                                                                                                                                          |                                                | Ī                 | R D          | Kg     |        | Ø    | Ŷ |
|---|----------------------------------------------------------------------------------------------------------------------------------------------------------|------------------------------------------------|-------------------|--------------|--------|--------|------|---|
| • | Possibilità di installare sistema di<br>autobilanciamento - <b>Kit SKY AUTO</b><br>Possibility to install self levelling<br>system - <b>Kit SKY AUTO</b> | SKY 5 400<br>INSIDE DOOR<br>ACCIAIO<br>STEEL   | 1000x2200x1230 mm | 360°<br>CONT | 220 Kg | 400 Kg | 1 Kv | 4 |
|   |                                                                                                                                                          | SKY 5 400<br>SLIDE OPENING<br>ACCIAIO<br>STEEL | 1000x2200x1230 mm | 360°<br>CONT | 250 Kg | 400 Kg | 1 Kv | 4 |