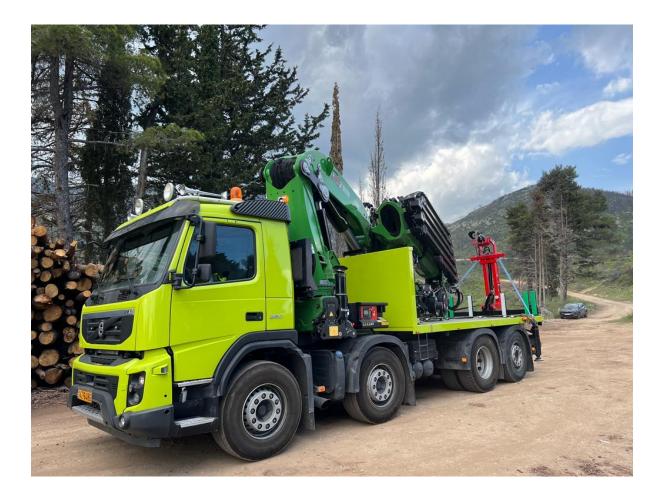

Knuckle Boom Crane EFFER 1000 9S + 6S JIB Steady Full Matic Rotated Basket 360° Hydraulic Rotated Fork Photos – Tech Specifications

VOLVO FM D11 82R High rear air fixed tag FM 82R B1HH -5100 L1EH1